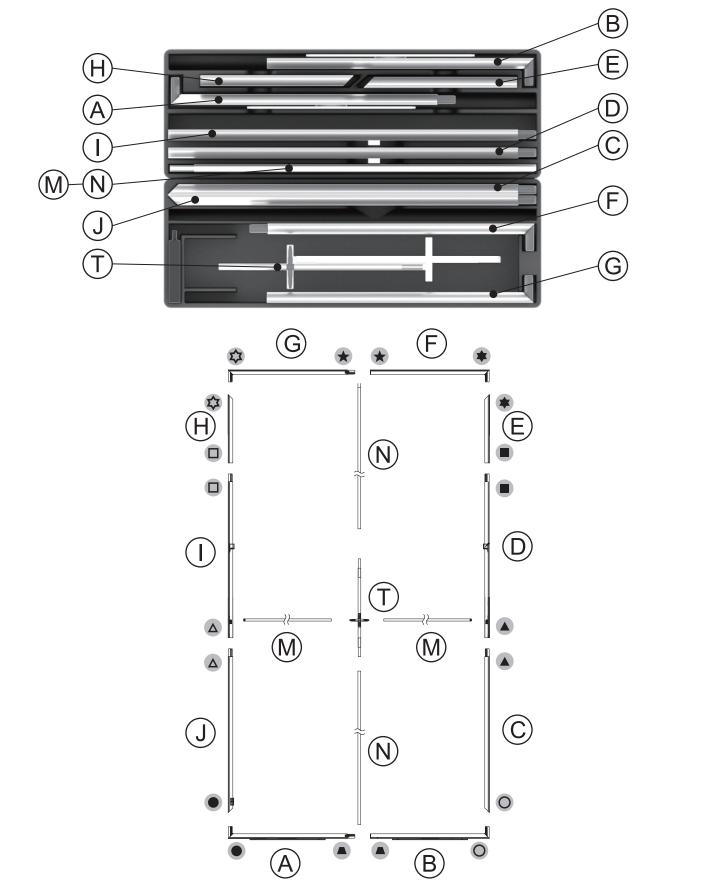

ort poles

#### DIMENSIONS

| Assembled Unit | 60″w x 96″h x 4″d            |
|----------------|------------------------------|
| Packed Case    | 46.5″w x 15″h x 12″d, 44 lbs |
| Shipping Box   | 47″w x 16"h x 13″d, 46 lbs   |
| Graphic Size   | 60″w x 96″h                  |

#### **KEY FEATURES**

- Modular system
- Easy tool free assembly
- Lightweight portable
- construction
- · Heavy duty shipping case, molded foam inserts
- Single- or double-sided
- Vibrant graphics on recycled fabric

## **GRAPHIC MATERIAL**

Graphic Print: Dye sublimated on One Planet, 100% recycled, fabric

SLM-2000K 60" x 96"

> Bottles recycled 42

## **GRAPHIC FINISHING**

Silicone sewn edges

#### WARRANTY

Limited Warranty Periods

- Frame : Lifetime
- Graphics: 30 days



StraightLine®

# SLM-2000K

PARTS