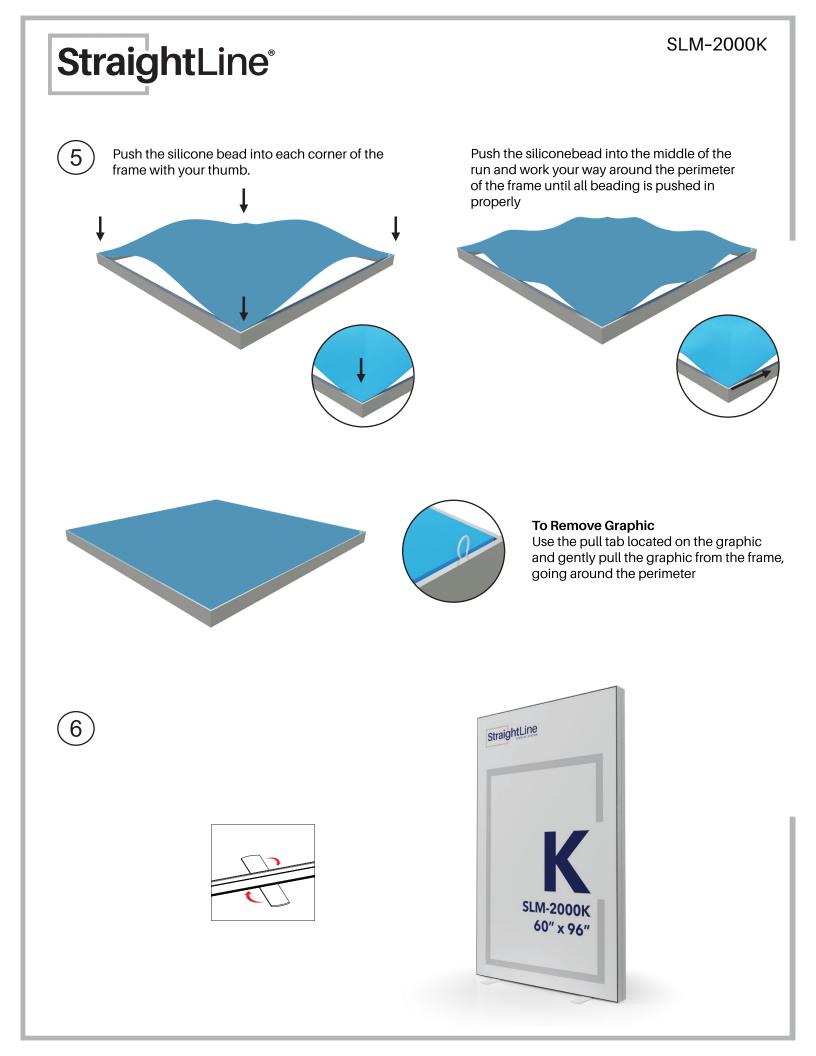

poles

#### DIMENSIONS

| Assembled Unit | 60″w x 96″h x 4″d            |
|----------------|------------------------------|
| Packed Case    | 46.5″w x 15″h x 12″d, 44 lbs |
| Shipping Box   | 47″w x 16"h x 13″d, 46 lbs   |
| Graphic Size   | 60″w x 96″h                  |

#### **KEY FEATURES**

- Modular system
- Easy tool free assembly
- Lightweight portable
- construction
- · Heavy duty shipping case, molded foam inserts
- Single- or double-sided
- Vibrant graphics on recycled fabric

## **GRAPHIC MATERIAL**

Graphic Print: Dye sublimated on One Planet, 100% recycled, fabric

SLM-2000K 60" x 96"

> Bottles recycled 42

## **GRAPHIC FINISHING**

Silicone sewn edges

#### WARRANTY

Limited Warranty Periods

- Frame : Lifetime
- Graphics: 30 days



StraightLine®

# SLM-2000K

PARTS