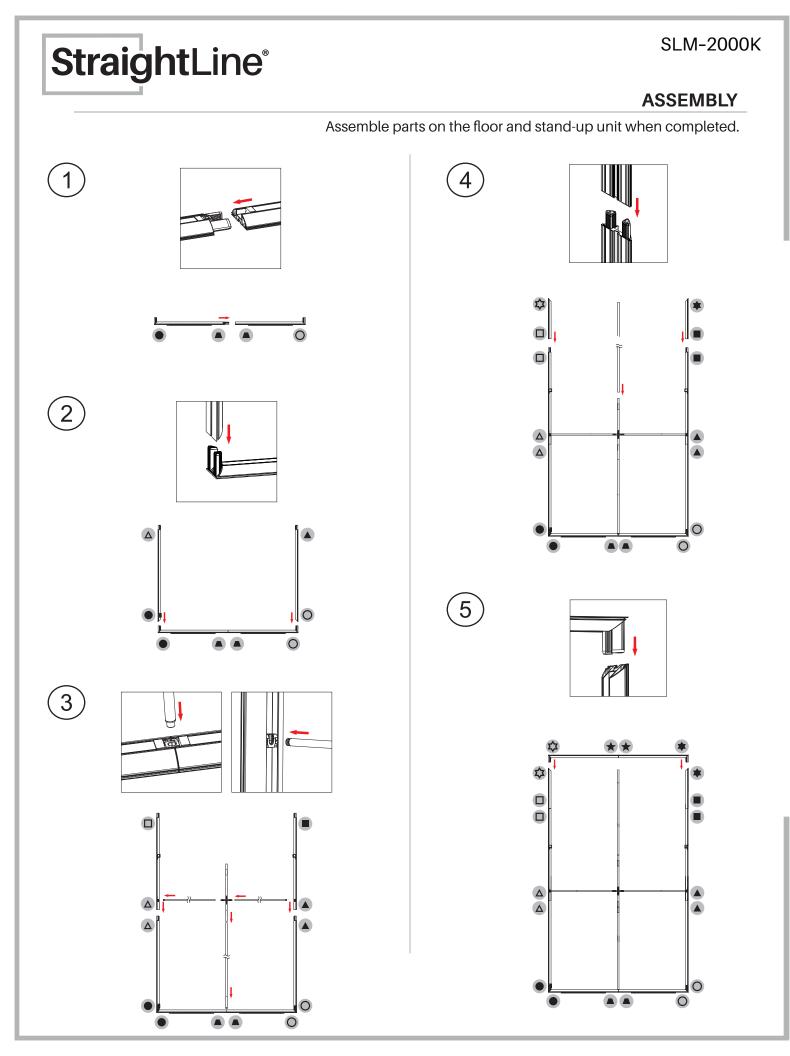

#### **KEY FEATURES**

- Modular system
- Easy tool free assembly
- Lightweight portable
- construction
- · Heavy duty shipping case, molded foam inserts
- Single- or double-sided
- Vibrant graphics on recycled fabric